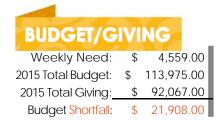

# BUDGET/GIVING

| Weekly Need:       | \$<br>4,559.00   |
|--------------------|------------------|
| 2015 Total Budget: | \$<br>113,975.00 |
| 2015 Total Giving: | \$<br>92,067.00  |
| Budget Shortfall:  | \$<br>21,908.00  |