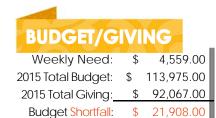

#### **BUILDING FUND FUN FACTS:**

\$134,906 in Faith Pledges \$ 66,507 paid toward Faith Pledges\$ 78,852 Unpaid Faith Pledges \$128,697 <u>Non-pledge</u> donations to Building Fund **\$195,204** Total Funds on-hand in Building Fund