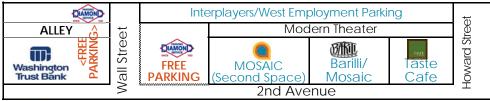

ARKING

Map shows which lots are FREE Sunday mornings, but <u>only</u> with a MOSAIC pass (get yours FREE from The GRID or Info Table!)

.Detach Here

|                    |                  | 1 |
|--------------------|------------------|---|
| Weekly Need:       | \$<br>4,559.00   |   |
| 2015 Total Budget: | \$<br>113,975.00 | l |
| 2015 Total Giving: | \$<br>92,067.00  |   |
| Budget Shortfall:  | \$<br>21,908.00  |   |

Map shows which lots are FREE Sunday mornings, but <u>only</u> with a MOSAIC pass (get yours FREE from The GRID or Info Table!)

.Detach Here